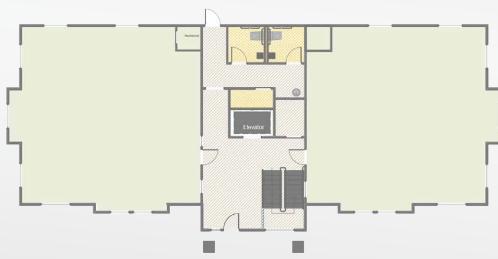

s
- Ample parking

Oak Park Place is West Jordan's new premiere professional office park ideally located along Redwood Road and just North of 9000 South. This development features 42,000 square feet of brand new high-end office space, spread out between six buildings designed by Beecher Walker. High end standard finishes throughout, high ceilings, oversized windows and frameless glass suite entries will put this West Jordan professional office product in a class of its own. Come see for yourself why Oak Park Place is the only place for your business!



A Boardwalk Industries Development



Brandon Fugal
801.947.8300
brandon.fugal@cbcadvisors.com

Solution Wall
801.453.6833
jordan.wall@cbcadvisors.com

Josh Smith
801.453.6823
josh.smith@cbcadvisors.com

## SITE PLAN & SAMPLE FLOOR PLAN