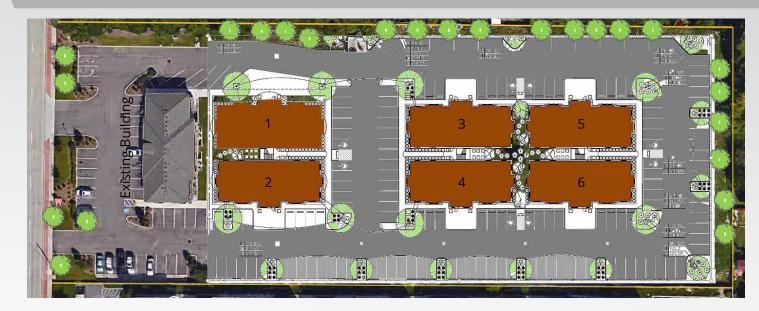

## **PROJECT HIGHLIGHTS**

- Suites available from 1,500 RSF 6,994 RSF
- 6 Buildings totaling 41,964 SF
- \$18.00 per square foot | full service
- Construction has begun on first two buildings
- Pre-Leasing now with occupancy in Q4 of 2016
- High end standard finishes
- Professional Medical/Office
- 2.5 miles to Jordan Valley Medical Center (5 minute drive)
- Less than one mile to TRAX
- High traffic counts on Redwood Road (36,174 ADT) with monument signage
- Located just North of the Redwood Road and 9000 South intersection
- Close proximity to numerous amenities and services
- Ample parking

Oak Park Place is West Jordan's new premiere professional office park ideally located along Redwood Road and just North of 9000 South. This development features 42,000 square feet of brand new high-end office space, spread out between six buildings designed by Beecher Walker. High end standard finishes throughout, high ceilings, oversized windows and frameless glass suite entries will put this West Jordan professional office product in a class of its own. Come see for yourself why Oak Park Place is the only place for your business!

## SITE PLAN & SAMPLE FLOOR PLAN