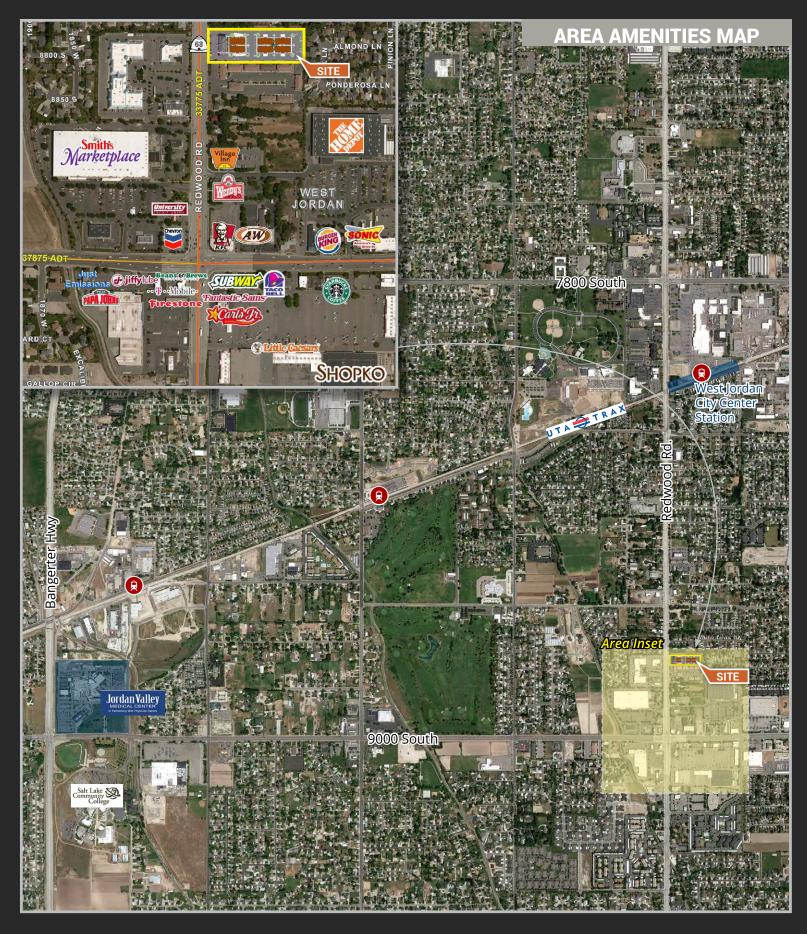

Oak Park Place is West Jordan's new premiere professional office park ideally located along Redwood Road and just North of 9000 South. This development features 42,000 square feet of brand new high-end office space, spread out between six buildings designed by Beecher Walker. High end standard finishes throughout, high ceilings, oversized windows and frameless glass suite entries will put this West Jordan professional office product in a class of its own. Come see for yourself why Oak Park Place is the only place for your business!